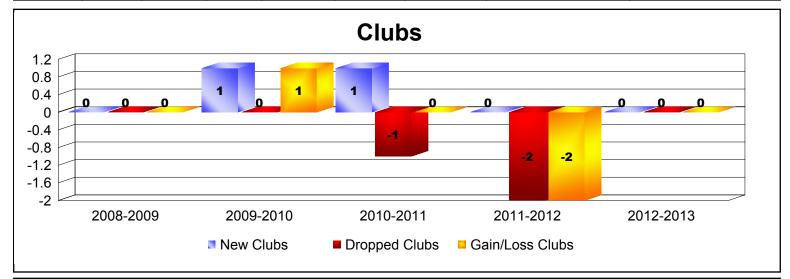

District 9 NC

As of June 2013 Cumulative

| Year      | New<br>Clubs | Dropped<br>Clubs | Gain/<br>Loss<br>Clubs | New<br>Members | Charter<br>Members | Reinstate<br>Members | Transfer<br>Members | Total<br>Member<br>Added | Total<br>Members<br>Dropped | Gain/<br>Loss<br>Members |
|-----------|--------------|------------------|------------------------|----------------|--------------------|----------------------|---------------------|--------------------------|-----------------------------|--------------------------|
| 2008-2009 | 0            | 0                | 0                      | 96             | 0                  | 2                    | 3                   | 101                      | -138                        | -37                      |
| 2009-2010 | 1            | 0                | 1                      | 88             | 20                 | 2                    | 8                   | 118                      | -107                        | 11                       |
| 2010-2011 | 1            | -1               | 0                      | 70             | 35                 | 12                   | 3                   | 120                      | -152                        | -32                      |
| 2011-2012 | 0            | -2               | -2                     | 95             | 0                  | 4                    | 4                   | 103                      | -132                        | -29                      |
| 2012-2013 | 0            | 0                | 0                      | 88             | 2                  | 0                    | 2                   | 92                       | -128                        | -36                      |
| Average   | 0            | -1               | 0                      | 87             | 11                 | 4                    | 4                   | 107                      | -131                        | -25                      |