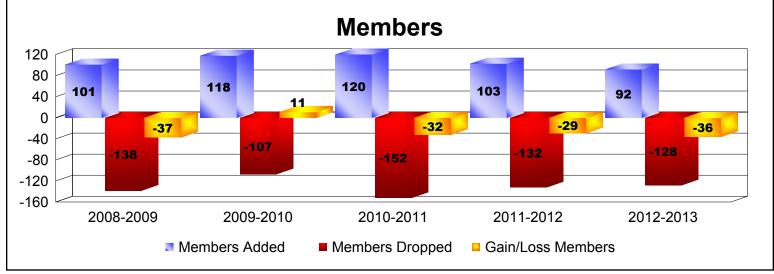

District 9 NC

As of June 2013 Cumulative

| Year      | New<br>Clubs | Dropped<br>Clubs | Gain/<br>Loss<br>Clubs | New<br>Members | Charter<br>Members | Reinstate<br>Members | Transfer<br>Members | Total<br>Member<br>Added | Total<br>Members<br>Dropped | Gain/<br>Loss<br>Members |
|-----------|--------------|------------------|------------------------|----------------|--------------------|----------------------|---------------------|--------------------------|-----------------------------|--------------------------|
| 2008-2009 | 0            | 0                | 0                      | 96             | 0                  | 2                    | 3                   | 101                      | -138                        | -37                      |
| 2009-2010 | 1            | 0                | 1                      | 88             | 20                 | 2                    | 8                   | 118                      | -107                        | 11                       |
| 2010-2011 | 1            | -1               | 0                      | 70             | 35                 | 12                   | 3                   | 120                      | -152                        | -32                      |
| 2011-2012 | 0            | -2               | -2                     | 95             | 0                  | 4                    | 4                   | 103                      | -132                        | -29                      |
| 2012-2013 | 0            | 0                | 0                      | 88             | 2                  | 0                    | 2                   | 92                       | -128                        | -36                      |
| Average   | 0            | -1               | 0                      | 87             | 11                 | 4                    | 4                   | 107                      | -131                        | -25                      |